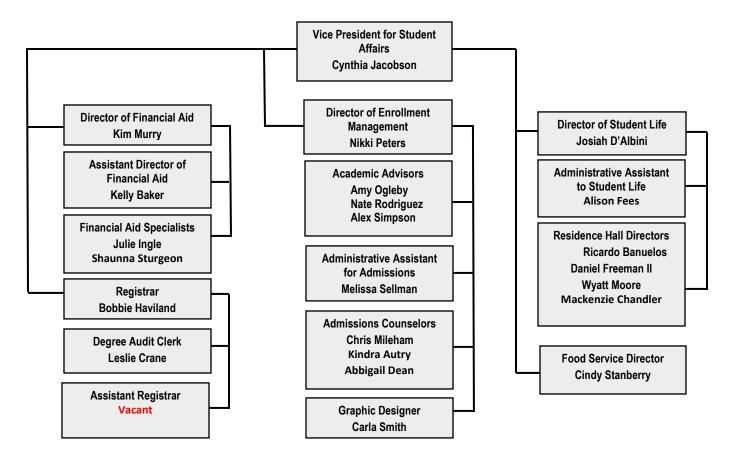

# ALLEN COMMUNITY COLLEGE BOARD OF TRUSTEES POLICIES AND PROCEDURES

#### ORGANIZATIONAL CHART

- 1.00 General Statements
- 1.01 The Allen Community College Organizational Chart is presented as follows:
  - A. Board of Trustees and Presidential Reporting
  - B. Academic Affairs
  - C. Student Affairs
  - D. Finance and Operations
  - E. Athletics
  - F. Full-time Faculty and Instructional Staff

### 2.00 Specific Statements

A. Board of Trustees and Presidential Reporting



### B. Academic Affairs



## C. Student Affairs



### D. Finance and Operations



### E. Athletics



F. Full-time Faculty and Instructional Staff

| Business, Technology, & Agriculture<br>Division<br>Nicci Denny<br>Nancy Ford<br>Sharon Lawless*<br>Dr. Michael Marsh<br>Terry Powelson |
|----------------------------------------------------------------------------------------------------------------------------------------|
|                                                                                                                                        |
| Communication & Fine Arts Division                                                                                                     |
| Dr. Jeffrey Anderson                                                                                                                   |
| Te