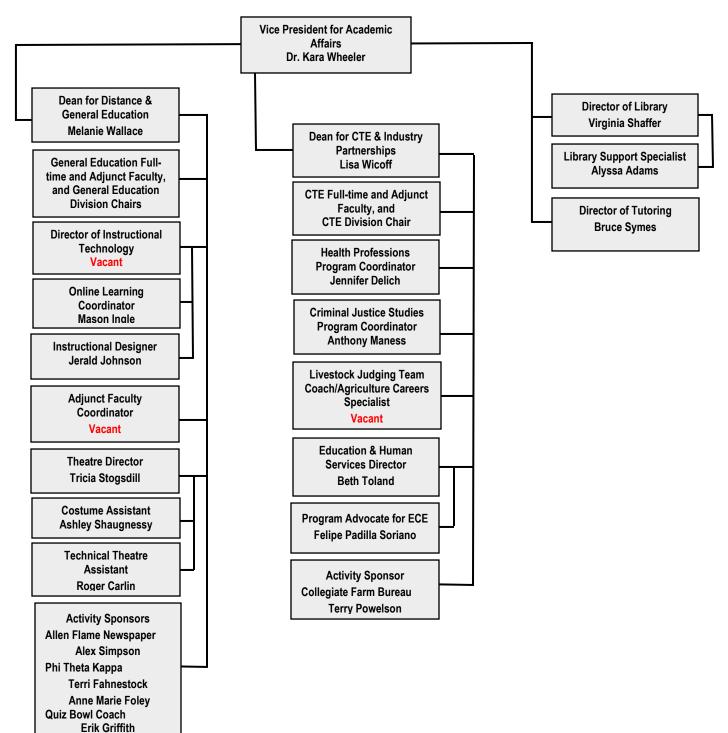

# ALLEN COMMUNITY COLLEGE BOARD OF TRUSTEES POLICIES AND PROCEDURES

#### ORGANIZATIONAL CHART

- 1.00 General Statements
- 1.01 The Allen Community College Organizational Chart is presented as follows:
  - A. Board of Trustees and Presidential Reporting
  - B. Academic Affairs
  - C. Student Affairs
  - D. Finance and Operations
  - E. Athletics
  - F. Full-time Faculty and Instructional Staff

### 2.00 Specific Statements

A. Board of Trustees and Presidential Reporting



### B. Academic Affairs



## C. Student Affairs



### D. Finance and Operations



### E. Athletics



F. Full-time Faculty and Instructional Staff

| Business, Technology, & Agriculture<br>Division<br>Nicci Denny<br>Nancy Ford<br>Sharon Lawless*<br>Dr. Michael Marsh<br>Terry Powelson |
|----------------------------------------------------------------------------------------------------------------------------------------|
|                                                                                                                                        |
| Communication & Fine Arts Division                                                                                                     |
| Dr. Jeffrey Anderson