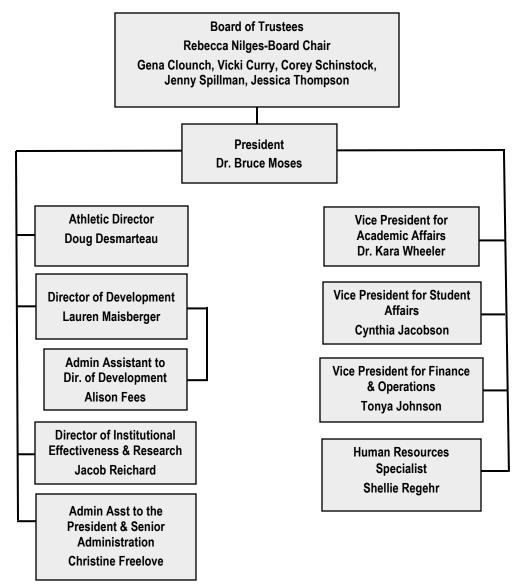

# ALLEN COMMUNITY COLLEGE BOARD OF TRUSTEES POLICIES AND PROCEDURES

#### ORGANIZATIONAL CHART

- 1.00 General Statements
- 1.01 The Allen Community College Organizational Chart is presented as follows:
  - A. Board of Trustees and Presidential Reporting
  - B. Academic Affairs
  - C. Student Affairs
  - D. Finance and Operations
  - E. Athletics
  - F. Full-time Faculty and Instructional Staff

### 2.00 Specific Statements

A. Board of Trustees and Presidential Reporting



### B. Academic Affairs



## C. Student Affairs



### D. Finance and Operations



### E. Athletics



F. Full-time Faculty and Instructional Staff

| Business, Technology, & Agriculture<br>Division<br>Nicci Denny<br>Nancy Ford<br>Sharon Lawless*<br>Dr. Michael Marsh<br>Terry Powelson |
|----------------------------------------------------------------------------------------------------------------------------------------|
|                                                                                                                                        |
| Communication & Fine Arts Division                                                                                                     |
| Dr. Jeffrey Anderson